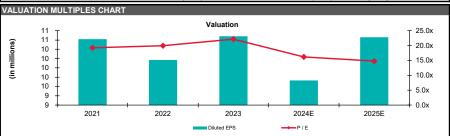

| VALUATION MULTIF | PLES - Basic |                     |        |        |                     |       |  |
|------------------|--------------|---------------------|--------|--------|---------------------|-------|--|
|                  |              | Fiscal Year Ending, |        | LTM    | Fiscal Year Ending, |       |  |
|                  | 1/29/21      | 1/28/22             | 2/3/23 | 8/4/23 | 2024E               | 2025E |  |
| TEV / Revenue    | 1.8x         | 1.8x                | 1.8x   | 1.3x   | 1.3x                | 1.2x  |  |
| TEV / EBITDA     | 10.6x        | 11.3x               | 11.7x  | 8.9x   | 13.4x               | 12.4x |  |
| TEV / EBIT       | 17.3x        | 18.5x               | 21.0x  | 16.8x  | 17.0x               | 15.7x |  |
| P/E              | 19.3x        | 20.0x               | 22.2x  | 16.1x  | 16.2x               | 14.8x |  |
| P / BV           | 6.8x         | 7.6x                | 8.4x   | 5.5x   | 4.3x                | 3.7x  |  |
| 1 Year Growth    |              |                     |        |        |                     |       |  |
| Total Revenue    | 21.6%        | 1.4%                | 10.6%  | 9.8%   | 3.3%                | 7.0%  |  |
| EBITDA           | 45.4%        | (6.5%)              | 4.9%   | 2.3%   | (3.8%)              | 7.9%  |  |
| EBIT             | 52.2%        | (9.4%)              | 3.3%   | (0.7%) | (7.6%)              | 8.0%  |  |
| Net Income       | 55.0%        | (9.6%)              | 0.7%   | (6.3%) | (12.0%)             | 9.2%  |  |
| EPS              | 59.9%        | (4.2%)              | 5.0%   | (2.6%) | (8.9%)              | 9.5%  |  |