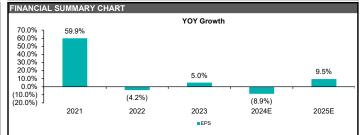

| VALUATION MULTIF | PLES - Basic |                     |        |        |                     |       |  |
|------------------|--------------|---------------------|--------|--------|---------------------|-------|--|
|                  |              | Fiscal Year Ending, |        | LTM    | Fiscal Year Ending, |       |  |
|                  | 1/29/21      | 1/28/22             | 2/3/23 | 8/4/23 | 2024E               | 2025E |  |
| TEV / Revenue    | 1.8x         | 1.8x                | 1.8x   | 1.3x   | 1.3x                | 1.2x  |  |
| TEV / EBITDA     | 10.6x        | 11.3x               | 11.7x  | 8.9x   | 13.4x               | 12.4x |  |
| TEV / EBIT       | 17.3x        | 18.5x               | 21.0x  | 16.8x  | 17.0x               | 15.7x |  |
| P/E              | 19.3x        | 20.0x               | 22.2x  | 16.1x  | 16.2x               | 14.8x |  |
| P / BV           | 6.8x         | 7.6x                | 8.4x   | 5.5x   | 4.3x                | 3.7x  |  |
| 1 Year Growth    |              |                     |        |        |                     |       |  |
| Total Revenue    | 21.6%        | 1.4%                | 10.6%  | 9.8%   | 3.3%                | 7.0%  |  |
| EBITDA           | 45.4%        | (6.5%)              | 4.9%   | 2.3%   | (3.8%)              | 7.9%  |  |
| EBIT             | 52.2%        | (9.4%)              | 3.3%   | (0.7%) | (7.6%)              | 8.0%  |  |
| Net Income       | 55.0%        | (9.6%)              | 0.7%   | (6.3%) | (12.0%)             | 9.2%  |  |
| EPS              | 59.9%        | (4.2%)              | 5.0%   | (2.6%) | (8.9%)              | 9.5%  |  |