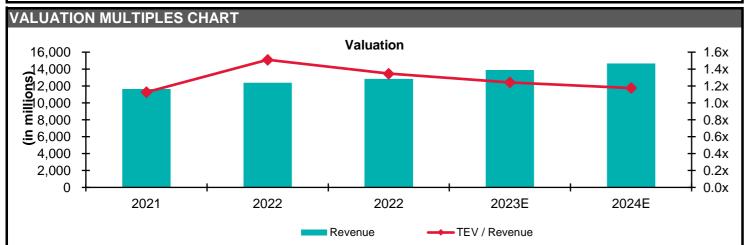

| <b>VALUATION MULT</b> | IPLES - BASIC |                 |          |          |            |            |
|-----------------------|---------------|-----------------|----------|----------|------------|------------|
|                       |               | Fiscal Year End | ding,    | LTM      | Fiscal Yea | ar Ending, |
|                       | 1/2/21        | 1/1/22          | 12/31/22 | 12/31/22 | 2023E      | 2024E      |
| TEV / Revenue         | 1.1x          | 1.5x            | 1.3x     | 1.3x     | 1.2x       | 1.2x       |
| TEV / EBITDA          | 12.0x         | 13.2x           | 10.7x    | 11.4x    | 10.3x      | 9.6x       |
| TEV / EBIT            | 20.1x         | 19.3x           | 15.1x    | 15.5x    | 13.9x      | 12.6x      |
| P/E                   | 40.9x         | 22.7x           | 18.3x    | 18.6x    | 15.3x      | 13.4x      |
| P / BV                | 1.9x          | 2.8x            | 2.2x     | 2.2x     | 2.1x       | 2.0x       |
| 1 Year Growth         |               |                 |          |          |            |            |
| Total Revenue         | (14.5%)       | 6.3%            | 3.8%     | 3.8%     | 8.0%       | 5.7%       |
| EBITDA                | (35.3%)       | 36.8%           | 8.0%     | 8.0%     | 10.6%      | 8.2%       |
| EBIT                  | (45.8%)       | 59.8%           | 10.4%    | 10.4%    | 11.5%      | 10.4%      |
| Net Income            | (62.1%)       | 141.4%          | 15.4%    | 15.4%    | 13.2%      | 10.3%      |
| EPS                   | (61.4%)       | 144.4%          | 21.5%    | 21.5%    | 21.2%      | 14.2%      |