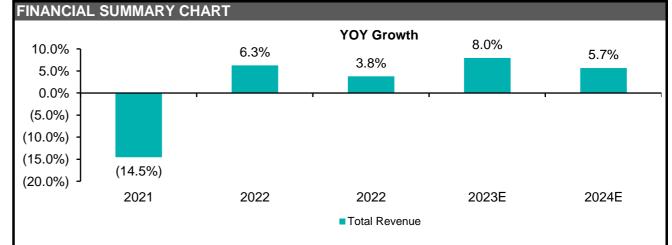

| <b>VALUATION MULT</b> | IPLES - BASIC |                 |          |          |            |            |
|-----------------------|---------------|-----------------|----------|----------|------------|------------|
|                       |               | Fiscal Year End | ding,    | LTM      | Fiscal Yea | ar Ending, |
|                       | 1/2/21        | 1/1/22          | 12/31/22 | 12/31/22 | 2023E      | 2024E      |
| TEV / Revenue         | 1.1x          | 1.5x            | 1.3x     | 1.3x     | 1.2x       | 1.2x       |
| TEV / EBITDA          | 12.0x         | 13.2x           | 10.7x    | 11.4x    | 10.3x      | 9.6x       |
| TEV / EBIT            | 20.1x         | 19.3x           | 15.1x    | 15.5x    | 13.9x      | 12.6x      |
| P/E                   | 40.9x         | 22.7x           | 18.3x    | 18.6x    | 15.3x      | 13.4x      |
| P / BV                | 1.9x          | 2.8x            | 2.2x     | 2.2x     | 2.1x       | 2.0x       |
| 1 Year Growth         |               |                 |          |          |            |            |
| Total Revenue         | (14.5%)       | 6.3%            | 3.8%     | 3.8%     | 8.0%       | 5.7%       |
| EBITDA                | (35.3%)       | 36.8%           | 8.0%     | 8.0%     | 10.6%      | 8.2%       |
| EBIT                  | (45.8%)       | 59.8%           | 10.4%    | 10.4%    | 11.5%      | 10.4%      |
| Net Income            | (62.1%)       | 141.4%          | 15.4%    | 15.4%    | 13.2%      | 10.3%      |
| EPS                   | (61.4%)       | 144.4%          | 21.5%    | 21.5%    | 21.2%      | 14.2%      |